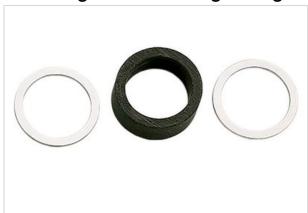

# Dichtring + 2 Druckringe f. Pg11

| Part number        | 09 00 000 5020                      |
|--------------------|-------------------------------------|
| Specification      | Dichtring + 2 Druckringe f. Pg11    |
| HARTING eCatalogue | https://b2b.harting.com/09000005020 |

### Identification

| Category                     | Accessories         |
|------------------------------|---------------------|
| Type of accessory            | Seal                |
| Description of the accessory | + 2 pressure plates |

#### Technical characteristics

| Size | Pg 11 |  |
|------|-------|--|
|------|-------|--|

## Material properties

| Material (seal)             | Thermoplastic                                          |
|-----------------------------|--------------------------------------------------------|
| Colour (accessories)        | Black                                                  |
| RoHS                        | compliant with exemption                               |
| RoHS exemptions             | 6(c): Copper alloy containing up to 4 % lead by weight |
| ELV status                  | compliant with exemption                               |
| China RoHS                  | 50                                                     |
| REACH Annex XVII substances | No                                                     |
| REACH ANNEX XIV substances  | No                                                     |
| REACH SVHC substances       | Yes                                                    |
| REACH SVHC substances       | Lead                                                   |