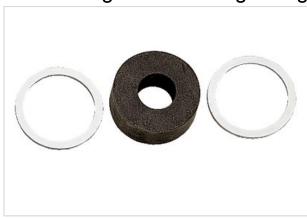

# Zwiebelring + 2 Druckringe f. Pg36

| Part number        | 09 00 000 5032                      |
|--------------------|-------------------------------------|
| Specification      | Zwiebelring + 2 Druckringe f. Pg36  |
| HARTING eCatalogue | https://b2b.harting.com/09000005032 |

# Identification

| Category                     | Accessories         |
|------------------------------|---------------------|
| Type of accessory            | Seal                |
| Description of the accessory | Multiple            |
|                              | + 2 pressure plates |

# Technical characteristics

| Size           | Pg 36    |
|----------------|----------|
| Clamping range | 23 34 mm |