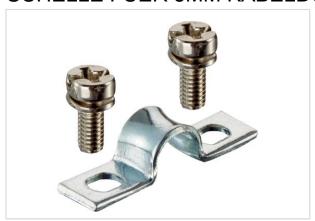

# SCHELLE FUER 5MM KABELDURCH-

| Part number        | 09 00 000 5341                      |
|--------------------|-------------------------------------|
| Specification      | SCHELLE FUER 5MM KABELDURCH-        |
| HARTING eCatalogue | https://b2b.harting.com/09000005341 |

### Identification

| Category                     | Accessories       |
|------------------------------|-------------------|
| Type of accessory            | Clamp             |
| Description of the accessory | for shield frames |

#### Technical characteristics

| Cable diameter | 5 mm |
|----------------|------|
|                |      |