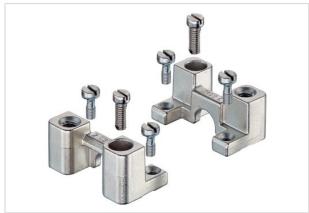

## Screw adapter with fixing screw

| Part number        | 09 00 000 5603                      |
|--------------------|-------------------------------------|
| Specification      | Screw adapter with fixing screw     |
| HARTING eCatalogue | https://b2b.harting.com/09000005603 |

## Identification

| Category                     | Accessories       |
|------------------------------|-------------------|
| Type of accessory            | Screw adapter     |
| Description of the accessory | Bottom part       |
|                              | With fixing screw |

## Material properties

| Material (accessories)      | Zinc die-cast               |
|-----------------------------|-----------------------------|
| Surface (accessories)       | Copper-plated Nickel plated |
| RoHS                        | compliant                   |
| ELV status                  | compliant                   |
| China RoHS                  | e                           |
| REACH Annex XVII substances | No                          |
| REACH ANNEX XIV substances  | No                          |
| REACH SVHC substances       | No                          |