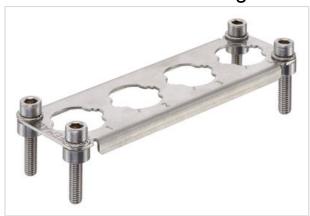

# Identification

| Category                     | Accessories                        |
|------------------------------|------------------------------------|
| Series of hoods/housings     | Han <sup>®</sup> HPR enlarged      |
| Type of accessory            | Frame                              |
| Description of the accessory | for female inserts                 |
|                              | 4x Han <sup>®</sup> HC Modular 250 |

# Version

| Size          | 24 B                         |
|---------------|------------------------------|
|               | 4x cheese-head screw M6 x 20 |
| Pack contents | 4x cheese-head screw M6 x 25 |
|               | 4x washer SK S6              |