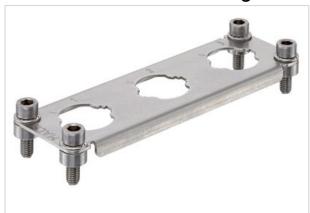

# Frame 3xHC250-M enlarged

| Part number        | 09 11 000 9931                      |
|--------------------|-------------------------------------|
| Specification      | Frame 3xHC250-M enlarged            |
| HARTING eCatalogue | https://b2b.harting.com/09110009931 |

# Identification

| Category                     | Accessories                        |
|------------------------------|------------------------------------|
| Series of hoods/housings     | Han <sup>®</sup> HPR enlarged      |
| Type of accessory            | Frame                              |
| Description of the accessory | for male inserts                   |
|                              | 3x Han <sup>®</sup> HC Modular 250 |

# Version

| Size          | 24 B                         |
|---------------|------------------------------|
|               | 4x cheese-head screw M6 x 20 |
| Pack contents | 4x cheese-head screw M6 x 25 |
|               | 4x washer SK S6              |