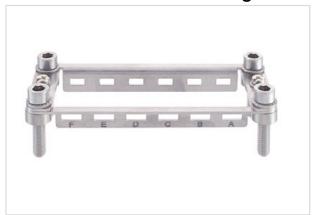

# Frame Han 16HPR enlarged-Mod-A-F

| Part number        | 09 11 000 9945                      |
|--------------------|-------------------------------------|
| Specification      | Frame Han 16HPR enlarged-Mod-A-F    |
| HARTING eCatalogue | https://b2b.harting.com/09110009945 |

#### Identification

| Category                     | Accessories                    |
|------------------------------|--------------------------------|
| Series of hoods/housings     | Han <sup>®</sup> HPR enlarged  |
| Type of accessory            | Frame                          |
| Description of the accessory | for up to 6 single modules A F |

#### Version

| Size          | 16 B                         |
|---------------|------------------------------|
| Pack contents | 2x M4 screw                  |
|               | 2x washer SK S4              |
|               | 4x cheese-head screw M6 x 20 |
|               | 4x cheese-head screw M6 x 30 |
|               | 4x washer SK S6              |