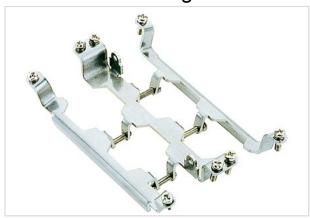

### Identification

| Category                     | Accessories                                              |
|------------------------------|----------------------------------------------------------|
| Series of hoods/housings     | Han <sup>®</sup> M                                       |
| Type of accessory            | Frame                                                    |
| Description of the accessory | for male inserts                                         |
|                              | for female inserts                                       |
|                              | 4x HC 350 contacts + 2x Han <sup>®</sup> Q 5/0 in a hood |

### Version

| Size 48 B |
|-----------|
|-----------|