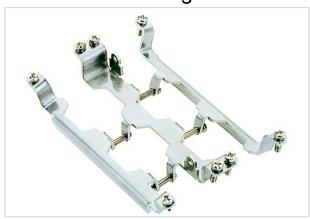

# Identification

| Category                     | Accessories                                                                  |
|------------------------------|------------------------------------------------------------------------------|
| Series of hoods/housings     | Han <sup>®</sup> M                                                           |
| Type of accessory            | Frame                                                                        |
| Description of the accessory | for male inserts                                                             |
|                              | for female inserts                                                           |
|                              | 4x HC 350 contacts + 2x Han <sup>®</sup> Q 5/0 in a bulkhead mounted housing |

### Version

| Size 48 B |  |
|-----------|--|
|-----------|--|