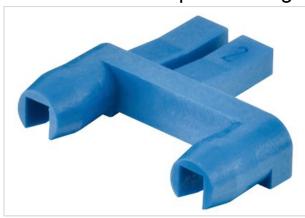

## Han-Modular Compact Coding Pin 2 blue

| Part number        | 09 14 000 9972                        |
|--------------------|---------------------------------------|
| Specification      | Han-Modular Compact Coding Pin 2 blue |
| HARTING eCatalogue | https://b2b.harting.com/09140009972   |

## Material properties

| Material (accessories)      | Polycarbonate |
|-----------------------------|---------------|
| Colour (accessories)        | Blue          |
| RoHS                        | compliant     |
| ELV status                  | compliant     |
| China RoHS                  | e             |
| REACH Annex XVII substances | No            |
| REACH ANNEX XIV substances  | No            |
| REACH SVHC substances       | No            |