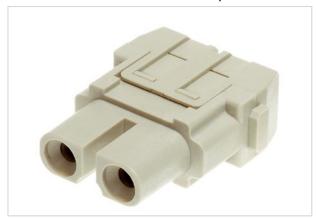

# Han 40A PCB module, female

| Part number        | 09 14 002 2703                      |
|--------------------|-------------------------------------|
| Specification      | Han 40A PCB module, female          |
| HARTING eCatalogue | https://b2b.harting.com/09140022703 |

# Identification

| Category                     | Accessories                               |
|------------------------------|-------------------------------------------|
| Type of accessory            | PCB adapter                               |
| Description of the accessory | In the Han <sup>®</sup> 40 A Axial module |

#### Version

| Gender | Female |  |
|--------|--------|--|
|--------|--------|--|