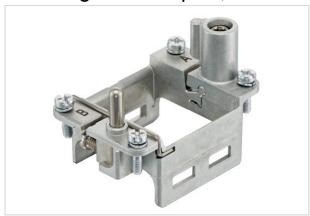

# Han hinged frame plus, for 2 modules A-B

| Part number        | 09 14 006 0361                           |
|--------------------|------------------------------------------|
| Specification      | Han hinged frame plus, for 2 modules A-B |
| HARTING eCatalogue | https://b2b.harting.com/09140060361      |

## Identification

| Category                     | Accessories              |
|------------------------------|--------------------------|
| Series                       | Han-Modular <sup>®</sup> |
| Type of accessory            | Hinged frame plus        |
| Description of the accessory | for 2 modules<br>A B     |

### Version

| Size | 6 B |
|------|-----|
|      |     |