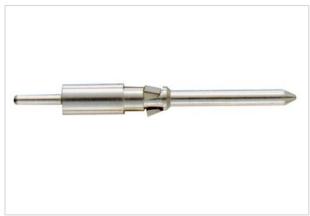

# Han D-M-Kontakt f. Han Q12/0 LP-Adapter

Part number 09 15 000 6191

Specification Han D-M-Kontakt f. Han Q12/0 LP-Adapter

HARTING eCatalogue https://b2b.harting.com/09150006191

#### Identification

| Category        | Contacts           |
|-----------------|--------------------|
| Series          | Han D <sup>®</sup> |
| Type of contact | PCB contact        |

#### Version

| Gender | Male |  |
|--------|------|--|
| Gender | Male |  |