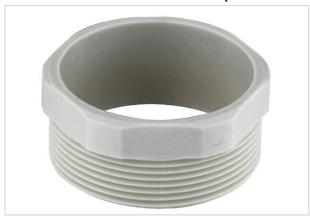

## R 15-SCHRAUBRING (KUNSTSTOFF)

| Part number        | 09 15 000 9905                      |
|--------------------|-------------------------------------|
| Specification      | R 15-SCHRAUBRING (KUNSTSTOFF)       |
| HARTING eCatalogue | https://b2b.harting.com/09150009905 |

## Identification

| Category          | Accessories |
|-------------------|-------------|
| Series            | R 15        |
| Type of accessory | Ring nut    |