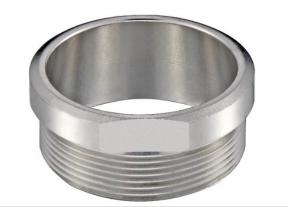

## R 15-SCHRAUBRING (METALL)

| Part number        | 09 15 000 9921                      |
|--------------------|-------------------------------------|
| Specification      | R 15-SCHRAUBRING (METALL)           |
| HARTING eCatalogue | https://b2b.harting.com/09150009921 |

## Identification

| Category          | Accessories |
|-------------------|-------------|
| Series            | R 15        |
| Type of accessory | Ring nut    |