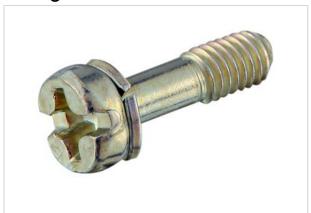

# Fixing screw M3 for inserts

| Part number        | 09 16 000 9903                      |
|--------------------|-------------------------------------|
| Specification      | Fixing screw M3 for inserts         |
| HARTING eCatalogue | https://b2b.harting.com/09160009903 |

### Technical characteristics

| Size | M3 |
|------|----|
|------|----|