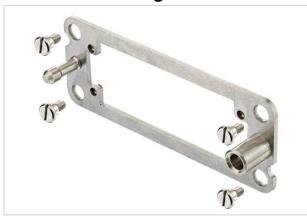

# Han 6 B Docking Frame

| Part number        | 09 30 006 1701                      |
|--------------------|-------------------------------------|
| Specification      | Han 6 B Docking Frame               |
| HARTING eCatalogue | https://b2b.harting.com/09300061701 |

# Version

| Size          | 06 B                                                                                   |
|---------------|----------------------------------------------------------------------------------------|
| Details       | Pull-in-range x-axis: ± 1.5 mm Pull-in-range y-axis: ± 1.5 mm                          |
| Pack contents | 1 frame<br>4 cheese head shoulder screws (Steel, zinc plated) to fix the docking frame |