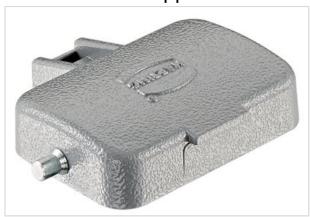

# Han 6B-Metallkappe

| Part number        | 09 30 006 5403                      |
|--------------------|-------------------------------------|
| Specification      | Han 6B-Metallkappe                  |
| HARTING eCatalogue | https://b2b.harting.com/09300065403 |

# Identification

| Category                     | Accessories          |
|------------------------------|----------------------|
| Series of hoods/housings     | Han <sup>®</sup> B   |
| Type of accessory            | Protection cover     |
| Description of the accessory | for bearing pedestal |

#### Version

| Locking type | Single locking lever |
|--------------|----------------------|
| Size         | 06 B                 |