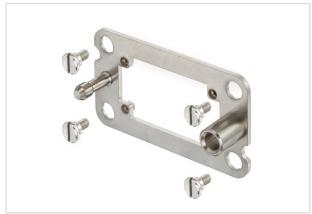

# Han 10B Docking Frame (35 mm)

| Part number        | 09 30 010 1704                      |
|--------------------|-------------------------------------|
| Specification      | Han 10B Docking Frame (35 mm)       |
| HARTING eCatalogue | https://b2b.harting.com/09300101704 |

## Version

| Size          | 10 B                                                                                |
|---------------|-------------------------------------------------------------------------------------|
| Details       | Pull-in-range x-axis: ± 1.5 mm Pull-in-range y-axis: ± 1.5 mm                       |
| Pack contents | 1 frame 4 cheese head shoulder screws (Steel, zinc plated) to fix the docking frame |