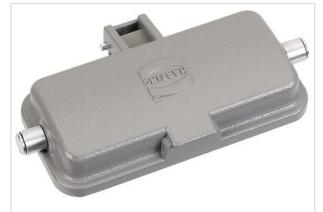

# Han 16B-Cover-Metal

| Part number        | 09 30 016 5404                      |
|--------------------|-------------------------------------|
| Specification      | Han 16B-Cover-Metal                 |
| HARTING eCatalogue | https://b2b.harting.com/09300165404 |

#### Identification

| Category                     | Accessories          |
|------------------------------|----------------------|
| Series of hoods/housings     | Han <sup>®</sup> B   |
| Type of accessory            | Protection cover     |
| Description of the accessory | for bearing pedestal |

## Version

| Locking type | Single locking lever |
|--------------|----------------------|
| Size         | 16 B                 |

## **Technical characteristics**

| Limiting temperature                   | -40 +125 °C |
|----------------------------------------|-------------|
| Degree of protection acc. to IEC 60529 | IP65        |

## Material properties

| Material (accessories)      | Metal     |
|-----------------------------|-----------|
| RoHS                        | compliant |
| ELV status                  | compliant |
| China RoHS                  | e         |
| REACH Annex XVII substances | No        |
| REACH ANNEX XIV substances  | No        |
| REACH SVHC substances       | No        |
|                             |           |
| Commercial data             |           |
| Packaging size              | 1         |