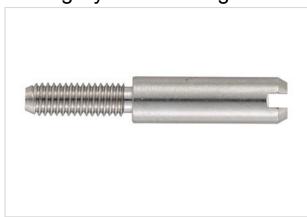

# Coding System Guiding Pin Han-Snap

| Part number        | 09 33 000 9956                      |
|--------------------|-------------------------------------|
| Specification      | Coding System Guiding Pin Han-Snap  |
| HARTING eCatalogue | https://b2b.harting.com/09330009956 |

### Identification

| Category                     | Accessories                        |
|------------------------------|------------------------------------|
| Series                       | Han-Snap <sup>®</sup>              |
| Type of accessory            | Coding                             |
| Description of the accessory | Only for swinging insert mountings |

#### Version

| Gender | Male |
|--------|------|
|--------|------|