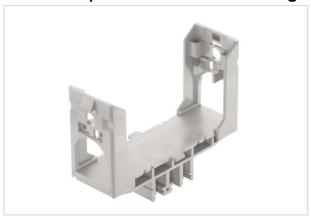

# Han-Snap Standard Rail Fixing

| Part number        | 09 33 000 9989                      |
|--------------------|-------------------------------------|
| Specification      | Han-Snap Standard Rail Fixing       |
| HARTING eCatalogue | https://b2b.harting.com/09330009989 |

## Identification

| Category                     | Accessories                    |
|------------------------------|--------------------------------|
| Series                       | Han-Snap <sup>®</sup>          |
| Type of accessory            | Insert mounting                |
| Description of the accessory | With carrier element Type 6/24 |

#### Version

| Pack contents | 2 insert mounting parts |
|---------------|-------------------------|
|               | 1 carrier element       |