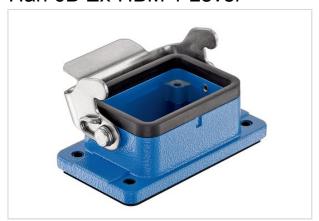

# Han 6B Ex-HBM 1 Lever

Part number 09 36 006 1301

Specification Han 6B Ex-HBM 1 Lever

HARTING eCatalogue https://b2b.harting.com/09360061301

### Identification

| Category                 | Hoods/Housings           |
|--------------------------|--------------------------|
| Series of hoods/housings | Han <sup>®</sup> Ex      |
| Type of hood/housing     | Bulkhead mounted housing |

#### Version

| Locking type         | Single locking lever                             |
|----------------------|--------------------------------------------------|
| Size                 | 6 B                                              |
| Field of application | Connectors for explosion hazardous environments  |
| Details              | ATTENTION! Only to be used with Han® Ex inserts! |

## Material properties

| Material (hood/housing)     | Zinc die-cast       |
|-----------------------------|---------------------|
| Surface (hood/housing)      | Powder-coated       |
| Colour (hood/housing)       | RAL 5015 (sky blue) |
| Material (seal)             | NBR                 |
| Material (locking)          | Stainless steel     |
| RoHS                        | compliant           |
| ELV status                  | compliant           |
| China RoHS                  | е                   |
| REACH Annex XVII substances | No                  |