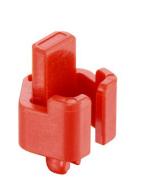

## Han HP Direct Coding Pin Set (4pcs.)

| ,                  |                                      |
|--------------------|--------------------------------------|
| Part number        | 09 39 000 9903                       |
| Specification      | Han HP Direct Coding Pin Set (4pcs.) |
| HARTING eCatalogue | https://b2b.harting.com/09390009903  |

| Identification |
|----------------|
|                |

| Category                    | Accessories       |
|-----------------------------|-------------------|
| Type of accessory           | Coding element    |
|                             |                   |
| Version                     |                   |
| Pack contents               | Set with 4 pieces |
|                             |                   |
| Material properties         |                   |
| RoHS                        | compliant         |
| ELV status                  | compliant         |
| China RoHS                  | e                 |
| REACH Annex XVII substances | No                |
| REACH ANNEX XIV substances  | No                |
| REACH SVHC substances       | No                |
|                             |                   |
| Commercial data             |                   |
| Packaging size              | 1                 |
| Net weight                  | 2.8 g             |
| Country of origin           | China             |