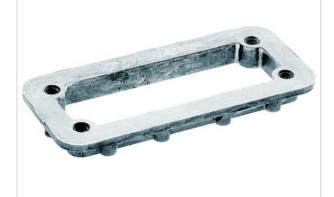

# Han 6 HPR Mounting Frame

| Part number        | 09 40 000 9901                      |
|--------------------|-------------------------------------|
| Specification      | Han 6 HPR Mounting Frame            |
| HARTING eCatalogue | https://b2b.harting.com/09400009901 |

### Identification

| Category                     | Accessories                       |
|------------------------------|-----------------------------------|
| Type of accessory            | Mounting frames                   |
| Description of the accessory | Han <sup>®</sup> HPR<br>Thread M6 |

## Version

| Size | 6 B |
|------|-----|
|      |     |