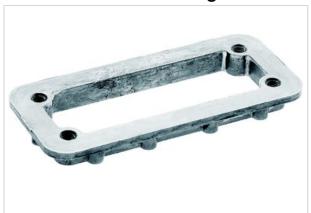

# Han 16 HPR Mounting Frame

| Part number        | 09 40 000 9903                      |
|--------------------|-------------------------------------|
| Specification      | Han 16 HPR Mounting Frame           |
| HARTING eCatalogue | https://b2b.harting.com/09400009903 |

#### Identification

| Category                     | Accessories          |
|------------------------------|----------------------|
| Type of accessory            | Mounting frames      |
| Description of the accessory | Han <sup>®</sup> HPR |
|                              | Thread M6            |

### Version

| Size | 16 B |  |
|------|------|--|
|------|------|--|