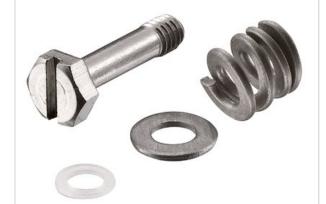

# Han 3HPR Screw Locking Element

| Part number        | 09 40 000 9929                      |
|--------------------|-------------------------------------|
| Specification      | Han 3HPR Screw Locking Element      |
| HARTING eCatalogue | https://b2b.harting.com/09400009929 |

#### Identification

| Category                     | Accessories   |
|------------------------------|---------------|
| Type of accessory            | Locking screw |
| Description of the accessory | 3 HPR         |