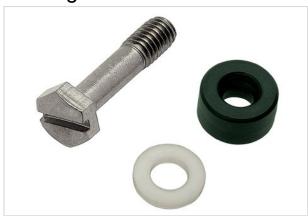

# Locking screw 6-24 HPR

| Part number        | 09 40 000 9932                      |
|--------------------|-------------------------------------|
| Specification      | Locking screw 6-24 HPR              |
| HARTING eCatalogue | https://b2b.harting.com/09400009932 |

## Identification

| Category                     | Accessories                     |
|------------------------------|---------------------------------|
| Type of accessory            | Locking screw                   |
| Description of the accessory | Han <sup>®</sup> 6/10/16/24 HPR |

#### Technical characteristics

| Size | M6 |
|------|----|
|------|----|

# Material properties

| Material (accessories)      | Stainless steel |
|-----------------------------|-----------------|
| RoHS                        | compliant       |
| ELV status                  | compliant       |
| China RoHS                  | е               |
| REACH Annex XVII substances | No              |
| REACH ANNEX XIV substances  | No              |
| REACH SVHC substances       | No              |