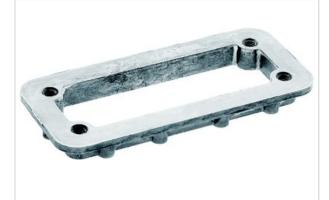

## Han 16HPR-Mounting Frame f.4xHC250

| Part number        | 09 40 000 9956                      |
|--------------------|-------------------------------------|
| Specification      | Han 16HPR-Mounting Frame f.4xHC250  |
| HARTING eCatalogue | https://b2b.harting.com/09400009956 |

## Identification

| Category                     | Accessories                       |
|------------------------------|-----------------------------------|
| Type of accessory            | Mounting frames                   |
| Description of the accessory | Han <sup>®</sup> HPR<br>Thread M6 |