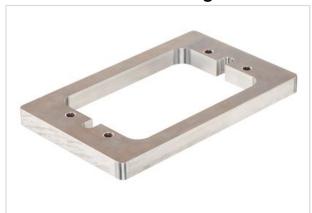

# Han 48HPR Mounting Frame

| Part number        | 09 40 000 9965                      |
|--------------------|-------------------------------------|
| Specification      | Han 48HPR Mounting Frame            |
| HARTING eCatalogue | https://b2b.harting.com/09400009965 |

## Identification

| Category                     | Accessories          |
|------------------------------|----------------------|
| Type of accessory            | Mounting frames      |
| Description of the accessory | Han <sup>®</sup> HPR |
|                              | Thread M8            |

#### Version

| Size | 48 B |
|------|------|
|------|------|

## Material properties

| Material (accessories)      | Aluminium |
|-----------------------------|-----------|
| RoHS                        | compliant |
| ELV status                  | compliant |
| China RoHS                  | е         |
| REACH Annex XVII substances | No        |
| REACH ANNEX XIV substances  | No        |
| REACH SVHC substances       | No        |