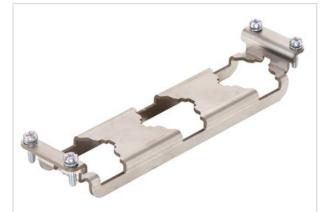

## Frame Han 22HPR slim male 3xHC250

| Part number        | 09 40 022 9903                      |
|--------------------|-------------------------------------|
| Specification      | Frame Han 22HPR slim male 3xHC250   |
| HARTING eCatalogue | https://b2b.harting.com/09400229903 |

| Category                     | Accessories                        |
|------------------------------|------------------------------------|
| Series of hoods/housings     | Han <sup>®</sup> HPR               |
| Type of accessory            | Frame                              |
| Description of the accessory | for male inserts                   |
|                              | 3x Han <sup>®</sup> HC Modular 250 |
|                              |                                    |
| Version                      |                                    |
| Size                         | 22 HPR                             |
|                              |                                    |
| Technical characteristics    |                                    |
| Tightening torque            | 0.5 Nm Fixing screws M3            |
|                              |                                    |
| Material properties          |                                    |
| Material (accessories)       | Metal                              |
| RoHS                         | compliant                          |
| ELV status                   | compliant                          |
| China RoHS                   | e                                  |
| REACH Annex XVII substances  | No                                 |
| REACH ANNEX XIV substances   | No                                 |
| REACH SVHC substances        | No                                 |
|                              |                                    |
| Commercial data              |                                    |
| Packaging size               | 1                                  |
| Net weight                   | 50.67 g                            |