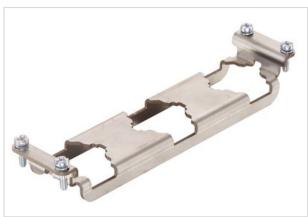

# Frame Han 22HPR slim female 3xHC250

| Part number        | 09 40 022 9904                      |
|--------------------|-------------------------------------|
| Specification      | Frame Han 22HPR slim female 3xHC250 |
| HARTING eCatalogue | https://b2b.harting.com/09400229904 |

### Identification

| Category                     | Accessories                        |
|------------------------------|------------------------------------|
| Series of hoods/housings     | Han <sup>®</sup> HPR               |
| Type of accessory            | Frame                              |
| Description of the accessory | for female inserts                 |
|                              | 3x Han <sup>®</sup> HC Modular 250 |

### Version

| Size | 22 HPR |
|------|--------|
|      |        |