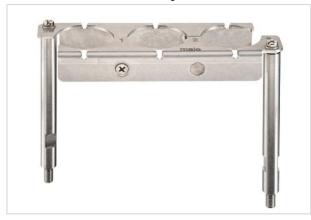

# Han 24 HPR EasyCon Frame Male 3X650A

| Part number        | 09 40 024 9921                       |
|--------------------|--------------------------------------|
| Specification      | Han 24 HPR EasyCon Frame Male 3X650A |
| HARTING eCatalogue | https://b2b.harting.com/09400249921  |

#### Identification

| Category                     | Accessories                                          |
|------------------------------|------------------------------------------------------|
| Series of hoods/housings     | Han <sup>®</sup> HPR EasyCon                         |
| Type of accessory            | Frame                                                |
| Description of the accessory | for male inserts  3x Han <sup>®</sup> HC Modular 650 |

#### Version

| Size          | 24 B                     |
|---------------|--------------------------|
|               | 2x distance bolt (A/F 7) |
| Pack contents | 2x M4 screw              |
| Pack contents | 2x washer SK S4          |
|               | 2x M4 countersunk screw  |