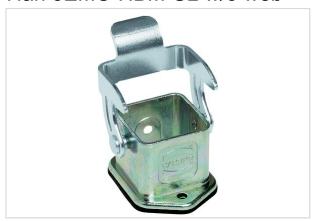

# Han 3EMC-HBM-SL w/o web

| Part number        | 09 62 003 0304                      |
|--------------------|-------------------------------------|
| Specification      | Han 3EMC-HBM-SL w/o web             |
| HARTING eCatalogue | https://b2b.harting.com/09620030304 |

### Identification

| Category                    | Hoods/Housings                                  |
|-----------------------------|-------------------------------------------------|
| Series of hoods/housings    | Han <sup>®</sup> EMC                            |
| Type of hood/housing        | Bulkhead mounted housing                        |
| Description of hood/housing | Straight                                        |
|                             | for PCB termination with Han <sup>®</sup> Q 5/0 |

### Version

| Locking type         | Single locking lever                       |
|----------------------|--------------------------------------------|
| Size                 | 3 A                                        |
| Field of application | Hoods/Housings for higher EMC requirements |

# Material properties

| Material (hood/housing) | Zinc die-cast |
|-------------------------|---------------|
| Surface (hood/housing)  | Uncoated      |
| Colour (hood/housing)   | Unpainted     |
| Material (seal)         | PTFE          |
| Material (locking)      | Steel         |
| Surface (locking)       | Zinc plated   |