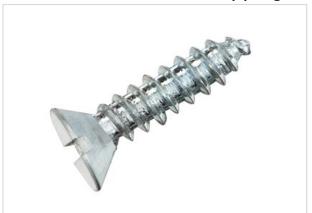

## countersunk flat head tapping screw

| Part number        | 09 70 000 9902                      |
|--------------------|-------------------------------------|
| Specification      | countersunk flat head tapping screw |
| HARTING eCatalogue | https://b2b.harting.com/09700009902 |

## Identification

| Category          | Accessories      |
|-------------------|------------------|
| Type of accessory | Countersunk flat |