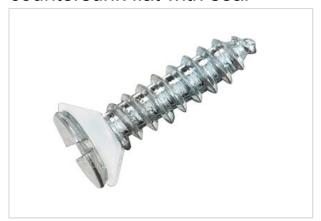

## countersunk flat with seal

| Part number        | 09 70 000 9905                      |
|--------------------|-------------------------------------|
| Specification      | countersunk flat with seal          |
| HARTING eCatalogue | https://b2b.harting.com/09700009905 |

## Identification

| Category                     | Accessories      |
|------------------------------|------------------|
| Type of accessory            | Countersunk flat |
| Description of the accessory | With seal        |