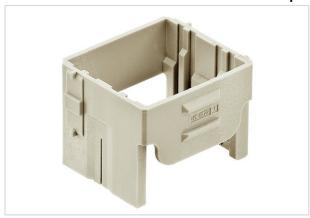

# Han Yellock Han Modular adapter frame 30

| Part number        | 11 00 300 0101                           |
|--------------------|------------------------------------------|
| Specification      | Han Yellock Han Modular adapter frame 30 |
| HARTING eCatalogue | https://b2b.harting.com/11003000101      |

### Identification

| Category                     | Accessories                     |
|------------------------------|---------------------------------|
| Series                       | Han-Yellock <sup>®</sup>        |
| Type of accessory            | Adapter frames                  |
| Description of the accessory | for carrier hoods               |
|                              | for Han-Yellock <sup>®</sup> 30 |