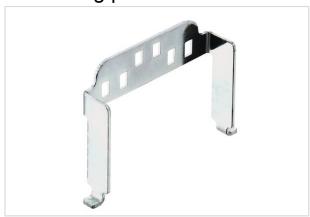

## Identification

| Category                     | Accessories                     |
|------------------------------|---------------------------------|
| Type of accessory            | Shielding frame                 |
| Description of the accessory | for Han-Yellock <sup>®</sup> 30 |
|                              | for fastening with cable ties   |