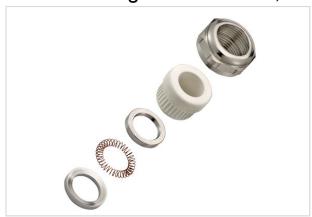

#### Identification

| Category                     | Accessories              |
|------------------------------|--------------------------|
| Series of hoods/housings     | Han-Compact <sup>®</sup> |
| Type of accessory            | Cable gland              |
| Description of the accessory | EMC version for hoods    |

### Technical characteristics

| Wrench size        | 28         |
|--------------------|------------|
| Size               | M25        |
| Clamping range     | 10.5 14 mm |
| Shielding diameter | 9 13 mm    |