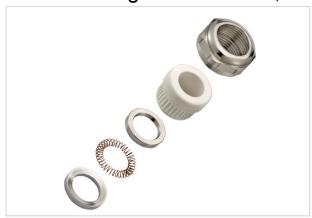

# Cable Sealing EMC M25 x 1,5 Han Q 8/0

| Part number        | 19 62 000 5057                        |
|--------------------|---------------------------------------|
| Specification      | Cable Sealing EMC M25 x 1,5 Han Q 8/0 |
| HARTING eCatalogue | https://b2b.harting.com/19620005057   |

# Identification

| Category                     | Accessories              |
|------------------------------|--------------------------|
| Series of hoods/housings     | Han-Compact <sup>®</sup> |
| Type of accessory            | Cable gland              |
| Description of the accessory | EMC version for hoods    |

### Technical characteristics

| Wrench size        | 28         |
|--------------------|------------|
| Size               | M25        |
| Clamping range     | 10.5 14 mm |
| Shielding diameter | 6 11 mm    |