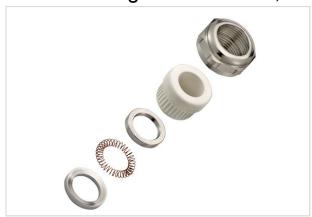

#### Identification

| Category                     | Accessories              |
|------------------------------|--------------------------|
| Series of hoods/housings     | Han-Compact <sup>®</sup> |
| Type of accessory            | Cable gland              |
| Description of the accessory | EMC version for hoods    |
|                              |                          |

### Technical characteristics

| Wrench size        | 28       |
|--------------------|----------|
| Size               | M25      |
| Clamping range     | 14 17 mm |
| Shielding diameter | 9 13 mm  |