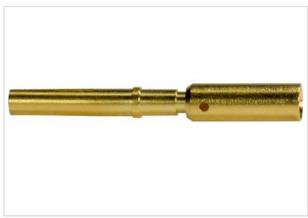

#### Identification

| Category                   | Contacts                |
|----------------------------|-------------------------|
| Series                     | Circular connectors M12 |
| Identification             | M12 Power               |
| Type of contact            | Crimp contact           |
| Description of the contact | Turned 23.2 mm length   |