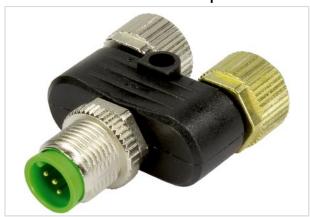

## Identification

| Category                     | Accessories             |
|------------------------------|-------------------------|
| Series                       | Circular connectors M12 |
| Type of accessory            | Y-splitter              |
| Description of the accessory | A-coding                |