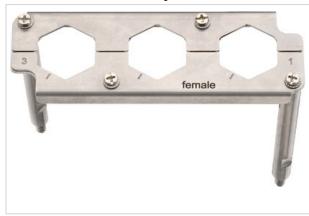

## Identification

| Category                     | Accessories                        |
|------------------------------|------------------------------------|
| Series of hoods/housings     | Han <sup>®</sup> HPR EasyCon       |
| Type of accessory            | Frame                              |
| Description of the accessory | for female inserts                 |
|                              | 3x Han <sup>®</sup> HC Modular 350 |

#### Version

| Size          | 16 B                    |
|---------------|-------------------------|
|               | 2x distance bolt (SW 7) |
| Pack contents | 4x M4 screw             |
|               | 4x washer SK S4         |